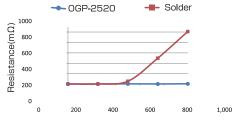

### Properties

Resistance measurement results

- ●Cost saving by automation!
- Parts are automatically counted by mounters.