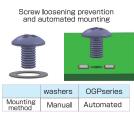

### Properties

Resistance measurement results

- ●Cost saving by automation!
- Parts are automatically counted by mounters.