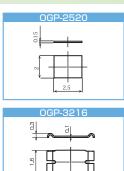

## ON-BOARD PLATE / OGP-2520 ,-3216, -4520

Unit:mm

### Feature

- OGP solves contact failure problems caused by solder flux.
- Better reliability compared with solder.
- Eliminates continuity failure caused by pattern scraping between a PCB and pogo pins and a PCB and a metal plate.
- OGP-2520 is 40 % or more downsized from OGP-4520. (Product size: 2.5 mm)
- Gold-plated OGP-3216 can be used as a partial.