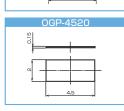

## ON-BOARD PLATE / OGP-2520 ,-3216, -4520

Unit:mm

### Feature

- OGP solves contact failure problems caused by solder flux.
- Better reliability compared with solder.
- Eliminates continuity failure caused by pattern scraping between a PCB and pogo pins and a PCB and a metal plate.
- OGP-2520 is 40 % or more downsized from OGP-4520. (Product size: 2.5 mm)
- Gold-plated OGP-3216 can be used as a partial.